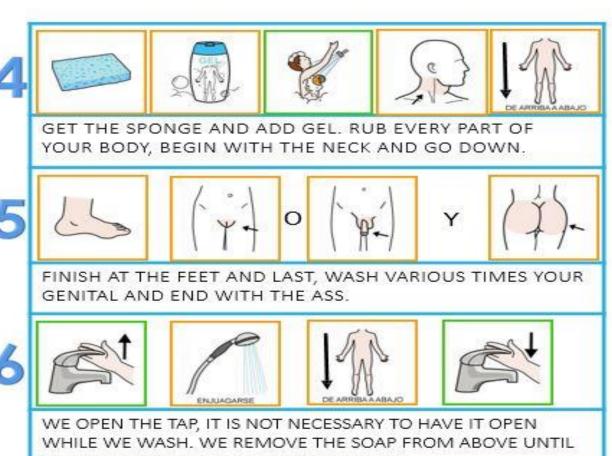

# Personal Image workshop



Pictograms: ARASAAC (http://www.arasaac.org/)

#### WHAT IS THE PERSONAL IMAGE?



WHAT OTHERS SEE AND PERCEIVE FROM ME WHEN I THINK OF SOMEONE AND I IMAGINE IT: I SEE YOUR PERSONAL IMAGE

OUR IMAGE IS OUR LETTER OF PRESENTATION

WHAT WE SHOW TO THE WORLD IS OUR IMAGE



#### PERSONAL IMAGE





# PERSONAL IMAGE

#### **BEFORE**







#### **AFTER**





## GOOD PERSONAL IMAGE

- CLOTHES CLEAN AND ADEQUATE
- CARE OF THE ASPECT
- CORRECT ATTITUDE
- GOOD HYGIENE















#### SHOWER PREPARATION



# MAKE SURE TO HAVE AT HAND



#### PREPARE CLEAN CLOTHES AFTER SHOWER



# REMOVE THE DIRTY CLOTHING AND THROW IT TO THE BASKET FOR WASHING



#### SHOWER STEPS







#### AFTER THE SHOWER



GET THE TOWEL AND DRY
THE BODY WELL AND DON'T
FORGET TO DRY BETWEEN
YOUR TOES







#### **DRY YOUR HAIR**





# TO FINISH REMEMBER PUT YOURSELF









## **DEODORANTS**



IMPORTANT!!! YOU
MUST PUT
YOURSELF EVERY
DAY IN THE
ARMPIT



DEODORANT FOR THE SHOES AND THE FEET

















| MONDAY | TUESDAY | WEDNESDAY | THURSDAY           | FRIDAY | SATURDAY     | SUNDAY |
|--------|---------|-----------|--------------------|--------|--------------|--------|
|        | - F     | - F       | - F                | · F    | - F          |        |
|        |         |           |                    |        |              |        |
| 6      | 1       | 1         | 1                  |        | 1            | 8      |
| -      |         | THAT      | THE REAL PRO