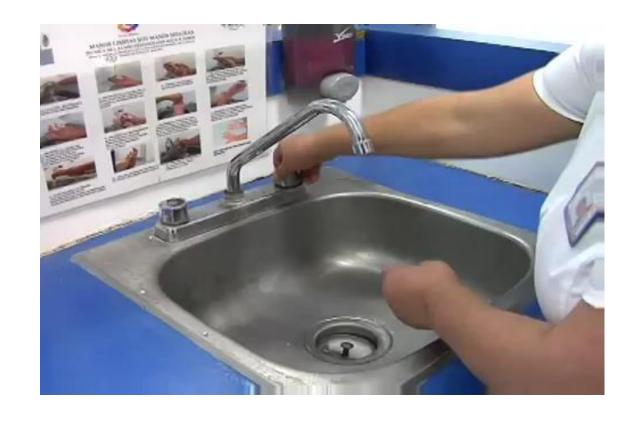

### HAND WASHING, YOU MUST WASH THEM:

BEFORE YOU EAT,
AFTER GOING TO THE
BATHROOM, COUGH,
SNEEZE, TOUCHING
SOMETHING DIRTY,
WORKING...