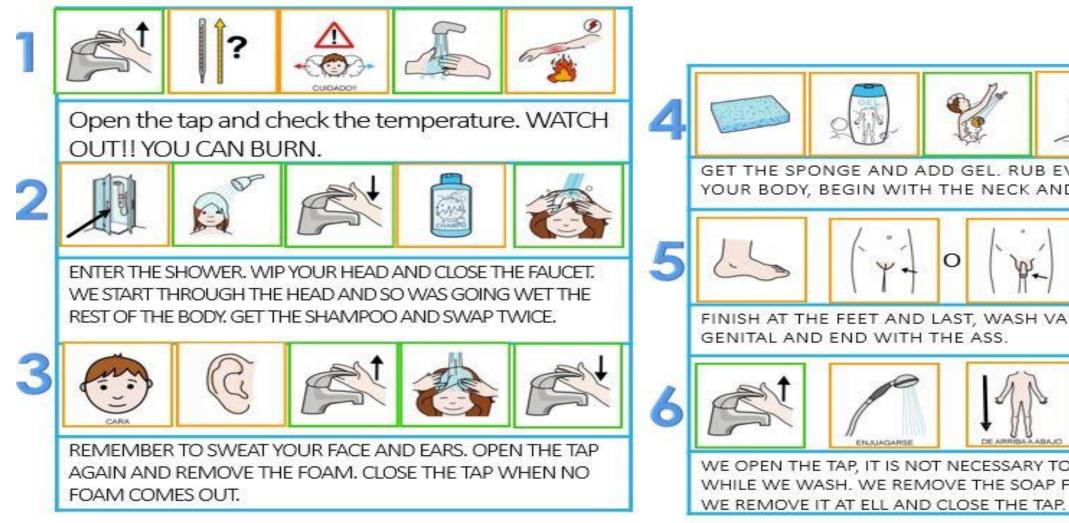

# Personal Image workshop



Pictograms: ARASAAC (http://www.arasaac.org/)

#### WHAT IS THE PERSONAL IMAGE?



WHAT OTHERS SEE AND PERCEIVE FROM ME WHEN I THINK OF SOMEONE AND I IMAGINE IT: I SEE YOUR PERSONAL IMAGE

OUR IMAGE IS OUR LETTER OF PRESENTATION

WHAT WE SHOW TO THE WORLD IS OUR IMAGE



#### PERSONAL IMAGE





# PERSONAL IMAGE

#### **BEFORE**







#### **AFTER**





## GOOD PERSONAL IMAGE

- CLOTHES CLEAN AND ADEQUATE
- CARE OF THE ASPECT
- CORRECT ATTITUDE
- GOOD HYGIENE















#### SHOWER PREPARATION



# MAKE SURE TO HAVE AT HAND



#### PREPARE CLEAN CLOTHES AFTER SHOWER



# REMOVE THE DIRTY CLOTHING AND THROW IT TO THE BASKET FOR WASHING



#### SHOWER STEPS







#### AFTER THE SHOWER



GET THE TOWEL AND DRY
THE BODY WELL AND DON'T
FORGET TO DRY BETWEEN
YOUR TOES







#### **DRY YOUR HAIR**





# TO FINISH REMEMBER PUT YOURSELF









## **DEODORANTS**



IMPORTANT!!! YOU
MUST PUT
YOURSELF EVERY
DAY IN THE
ARMPIT



DEODORANT FOR THE SHOES AND THE FEET

















| MONDAY | TUESDAY | WEDNESDAY | THURSDAY           | FRIDAY | SATURDAY     | SUNDAY |
|--------|---------|-----------|--------------------|--------|--------------|--------|
|        | - F     | - F       | - F                | · F    | - F          |        |
|        |         |           |                    |        |              |        |
| 6      | 1       | 1         | 1                  |        | 1            | 8      |
| -      |         | THAT      | THE REAL P