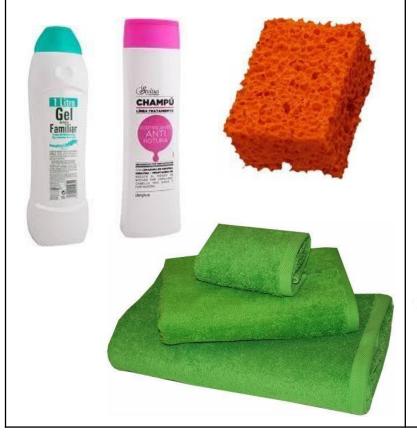

# Personal Image workshop



Pictograms: ARASAAC (http://www.arasaac.org/)

#### WHAT IS THE PERSONAL IMAGE?



WHAT OTHERS SEE AND PERCEIVE FROM ME WHEN I THINK OF SOMEONE AND I IMAGINE IT: I SEE YOUR PERSONAL IMAGE

OUR IMAGE IS OUR LETTER OF PRESENTATION

WHAT WE SHOW TO THE WORLD IS OUR IMAGE



#### PERSONAL IMAGE





# PERSONAL IMAGE

#### **BEFORE**







#### **AFTER**





## GOOD PERSONAL IMAGE

- CLOTHES CLEAN AND ADEQUATE
- CARE OF THE ASPECT
- CORRECT ATTITUDE
- GOOD HYGIENE















#### SHOWER PREPARATION



# MAKE SURE TO HAVE AT HAND



#### PREPARE CLEAN CLOTHES AFTER SHOWER



# REMOVE THE DIRTY CLOTHING AND THROW IT TO THE BASKET FOR WASHING



#### SHOWER STEPS







#### AFTER THE SHOWER



GET THE TOWEL AND DRY
THE BODY WELL AND DON'T
FORGET TO DRY BETWEEN
YOUR TOES







#### **DRY YOUR HAIR**





# TO FINISH REMEMBER PUT YOURSELF









## **DEODORANTS**



IMPORTANT!!! YOU
MUST PUT
YOURSELF EVERY
DAY IN THE
ARMPIT



DEODORANT FOR THE SHOES AND THE FEET

















| MONDAY | TUESDAY | WEDNESDAY | THURSDAY           | FRIDAY | SATURDAY     | SUNDAY |
|--------|---------|-----------|--------------------|--------|--------------|--------|
|        | - F     | - F       | - F                | · F    | - F          |        |
|        |         |           |                    |        |              |