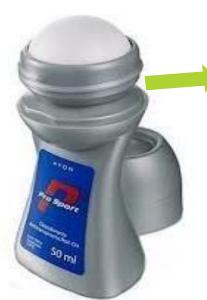

## **DEODORANTS**

IMPORTANT!!! YOU
MUST PUT
YOURSELF EVERY
DAY IN THE
ARMPIT

DEODORANT FOR THE SHOES AND THE FEET

| MONDAY | TUESDAY | WEDNESDAY | THURSDAY           | FRIDAY | SATURDAY     | SUNDAY |
|--------|---------|-----------|--------------------|--------|--------------|--------|
|        | - F     | - F       | - F                | · F    | - F          |        |
|        |         |           |                    |        |              |        |
| 6      | 1       | 1         | 1                  |        | 1            | 8      |
| -      |         | THAT      | THE REAL PROPERTY. | THEFT  | THEFT        | THEFT  |
|        |         |           |                    |        |              |        |
|        | Tr      |           |                    |        | STORE STORES |        |