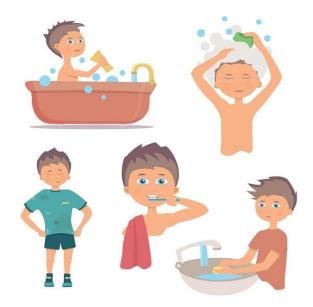

## GOOD PERSONAL IMAGE

- CLOTHES CLEAN AND ADEQUATE
- CARE OF THE ASPECT
- CORRECT ATTITUDE
- GOOD HYGIENE

### HAND WASHING, YOU MUST WASH THEM:

BEFORE YOU EAT,
AFTER GOING TO THE
BATHROOM, COUGH,
SNEEZE, TOUCHING
SOMETHING DIRTY,
WORKING...

#### TIPS FOR HAVING A HEALTHY MOUTH

SEE REGULARLY
THE DENTIST

BRUSH YOUR TONGUE

CHANGE YOUR TOOTHBRUSH EVERY 3 MONTHS