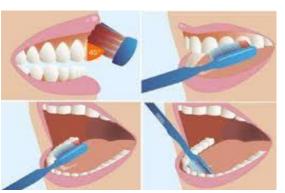

#### TIPS FOR HAVING A HEALTHY MOUTH

SEE REGULARLY
THE DENTIST

BRUSH YOUR TONGUE

CHANGE YOUR TOOTHBRUSH EVERY 3 MONTHS