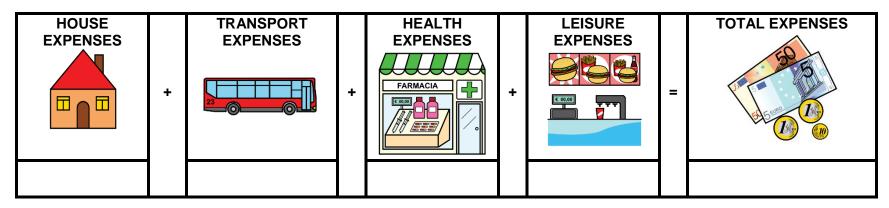

#### 2) Use the monthly budget plan template and fulfill with the expenses that you decide/choose to do

|                    | HOUSE | HOUSE          | ELETRICITY | WATER | GAS | PHONE | TV/CABLE | INTERNET | GROCERYS |
|--------------------|-------|----------------|------------|-------|-----|-------|----------|----------|----------|
| HOUSE<br>EXPENSES  | RENT  | INSURANCE<br>P |            |       |     | 10 08 |          |          |          |
| AMOUNT TO<br>SPEND |       |                |            |       |     |       |          |          |          |

### **TOTAL SPEND (make the count):**

|                    | CAR<br>PAYMENT | CAR<br>INSURANCE | GASOLINE/<br>OIL | BUS | TRAIN | METRO |  |
|--------------------|----------------|------------------|------------------|-----|-------|-------|--|
| TRANSPORT          |                | <b>2</b>         | GASOLINA         | 23  |       |       |  |
| AMOUNT TO<br>SPEND |                |                  |                  |     |       |       |  |

### **TOTAL SPEND (make the count):**

| HEALTH             | HEALTH<br>INSURANCE | PHARMACY | HEALTH CENTER | HOSPITAL | DOCTOR<br>CONSULT |  |  |
|--------------------|---------------------|----------|---------------|----------|-------------------|--|--|
| AMOUNT TO<br>SPEND |                     |          |               |          |                   |  |  |

## TOTAL SPEND (make the count):

|                    | GYMN | CLOTHES | MUSIC  | INFORMATIC  | MAGAZINES | BAR / COFEE | RESTAURANT | CINEMA |
|--------------------|------|---------|--------|-------------|-----------|-------------|------------|--------|
| LEISURE            |      | ROPA    | MÚSICA | INFORMATICA |           |             |            |        |
| AMOUNT TO<br>SPEND |      |         |        |             |           |             |            |        |

## **TOTAL SPEND (make the count):**

3) Fulfill the expenses with the information that you did previous

4) Make the count bellow and analyse the final result of your spending's and of your final budget