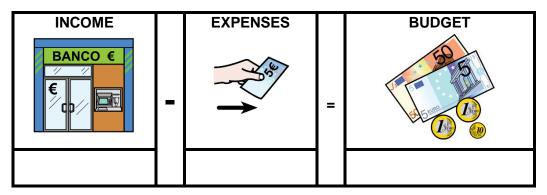

### Your Income is

| JOB  | SOCIAL<br>SECURITY | MAKE THE COUNT OF TOTAL INCOME |
|------|--------------------|--------------------------------|
|      |                    |                                |
|      |                    |                                |
| 350€ | 150€               |                                |

## **TOTAL SPEND (make the count):**

3) Fulfill the expenses with the information that you did previous

4) Make the count bellow and analyse the final result of your spending's and of your final budget