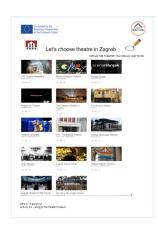

#### Step by step guide

- 1. DOWNLOAD ACTIVITY FORM
- a. IF YOU WANT TO GO TO THE THEATER CLICK <u>HERE</u>
- b. IF YOU WANT TO GO TO THE MUSEUM CLICK <u>HERE</u>

Let's choose museum in Zagreb

Let's choose museum in Zagreb

CHALL THE MARKET HOLD THE STATE HERE

LET'S CHOOSE MUSEUM IN ZAGREB

CHALL THE MARKET HOLD THE STATE HERE

LET'S CHOOSE MUSEUM IN ZAGREB

LET'S CHOOSE MUSE

2. CIRCLE WHAT YOU WOULD LIKE TO SEE

GO TO NEXT STEP  $\rightarrow$ 