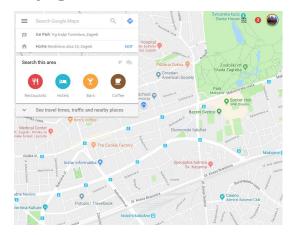

#### Step by step guide

4. GO TO YOUR COMPUTER OR TAKE YOUR MOBILE

5. FIND THE ADDRESS USING GOOGLE (TYPE THE NAME OF THE MUSEUM OT THEATER) GO TO NEXT STEP  $\rightarrow$ 

## Activity 5.3 Let's find the theater

#### Step by step guide

6. GO TO GOOGLE MAPS

7. FIND LOCATION AND MAKE THE PLAN