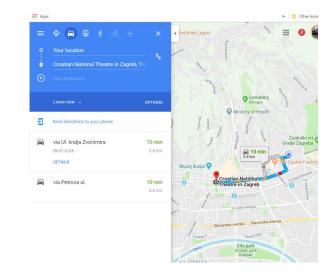

## Activity 5.3 Let's find the theater

#### Step by step guide

6. GO TO GOOGLE MAPS

7. FIND LOCATION AND MAKE THE PLAN