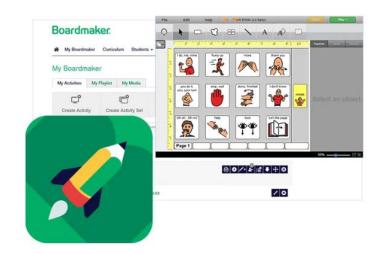

# Workshop 4 - Going to the park

Activity 4.5 Prepare a new plan through the use of communication applications and visual support

A FORM AS ONE SEEN BEFORE CAN BE MADE IN THIS APP

**APP NAME: Boardmaker Online** 

An application that can use to create endless amount of

symbols for communication and visual support

## **APP features: Boardmaker Online**

- ensures the printing of new and interactive activities from the template or from scratch
- can print activities directly from the browser so that it can use it immediately

How to use the app: **Boardmaker Online** 

- Register on the site
  <a href="https://www.boardmakeronline.com/Login.aspx#">https://www.boardmakeronline.com/Login.aspx#</a>
- Enter your information (email, name, last name, password and country you are coming from)
- Press CREATE ACCOUNT
- Enter your data and password to enter the application