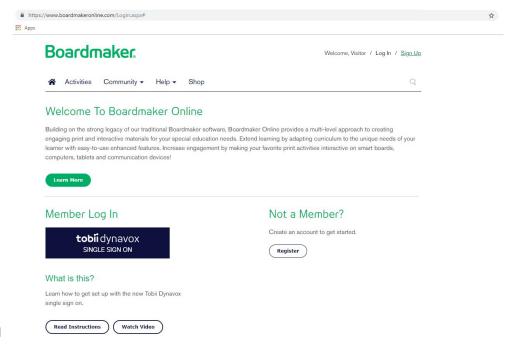

# Workshop 4 - Going to the park

Activity 4.5 Prepare a new plan through the use of communication applications and visual support

A FORM AS ONE SEEN BEFORE CAN BE MADE IN THIS APP

**APP NAME: Boardmaker Online** 

How to use the app: **Boardmaker Online** 

- Register on the site
  <a href="https://www.boardmakeronline.com/Login.aspx#">https://www.boardmakeronline.com/Login.aspx#</a>
- Enter your information (email, name, last name, password and country you are coming from)
- Press CREATE ACCOUNT
- Enter your data and password to enter the application