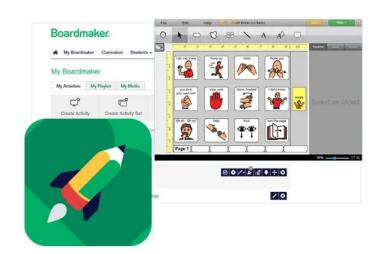

Activity 4.5 Prepare a new plan through the use of communication applications and visual support

A FORM AS ONE SEEN BEFORE CAN BE MADE IN THIS APP

**APP NAME: Boardmaker Online** 

An application that can use to create endless amount of

symbols for communication and visual support

### **APP features: Boardmaker Online**

- ensures the printing of new and interactive activities from the template or from scratch
- can print activities directly from the browser so that it can use it immediately