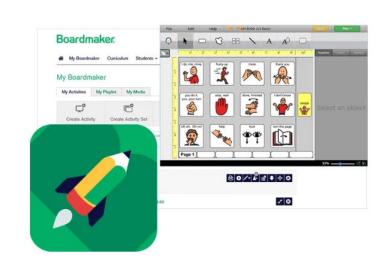

Activity 4.5 Prepare a new plan through the use of communication applications and visual support

A FORM AS ONE SEEN BEFORE CAN BE MADE IN THIS APP

**APP NAME: Boardmaker Online** 

An application that can use to create endless amount of

symbols for communication and visual support

### **APP features: Boardmaker Online**

- ensures the printing of new and interactive activities from the template or from scratch
- can print activities directly from the browser so that it can use it immediately