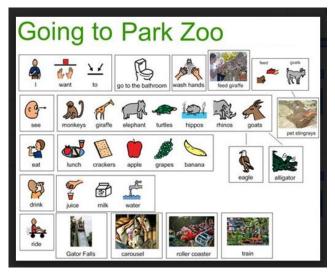

# Activity 4.4 DECISION-MAKING STRATEGY

DOWNLOAD THE FORM FOR DETERMINING ACTIVITIES THAT CAN BE CARRIED OUT IN THE PARK HERE

TRY TO ANSWER THE NEXT QUESTION USING THE DOWNLOADED FORM

- a) WHAT TO DO BEFORE GOING TO THE PARK
- b) WHAT TO SEE IN THE ZOO
- c) C. WHAT TO EAT IN THE ZOO
- d) D. WHAT TO TAKE FROM HOME AS A DRINK
- e) E. WHAT ELSE CAN I DO IN A ZOO