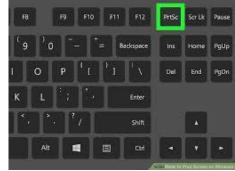

DETA 3 I'm going out ONLINE ACTIVITY - TIME MANAGEMENT & SCHEDULING OF DAILY ACTIVITIES WHEN YOU ARE FINISHED YOU SHOULD TAKE A PICTURE OF YOUR SCHEDULE AND UPLOAD IT ON THE PLATFORM.

IF YOU ARE USING YOUR COMPUTER USE PRINT SCREEN OR WITH MOBILE USE SCREEN SHOT