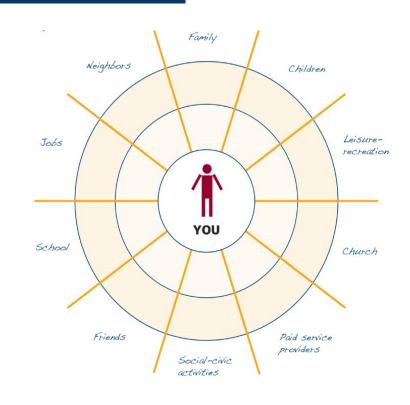

# Activity 2.3 Connecting with others in the community What shall we do - PLAN

- 1. If you were doing a map for yourself, YOU are in the middle
- 2. In the first, inner-most circle put the people you see the most frequently, love the most, are closest to
- In the next outer circle put people you associate with but know less well than the inner-most circle
- In the outer-most circle put people that are acquaintances, people you might know by name but not that well

## MY NETWORK IS LIKE .....

#### **LETS DRAW**