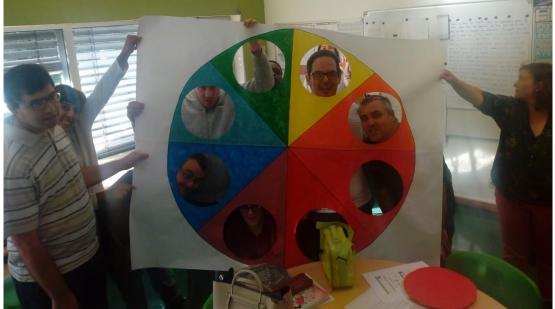

## Instructions:

- The trainer should develop a panel like figure 1 on paper. The circle has about 1,20 cm diameter and it's divided in 8 equal parts. Each part (triangle) should be painted with the desired technique respecting colors and sequence;
- 2. In the larger edge of each triangle cut a circle as in figure 1 ;
- Print each quality of life domains symbols used in 3\_PPT2\_DETA1.ppt and reproduced in the next pages;
- Cut them and use glue to place each one on the circle as in figure 2 below;
- 5. Follow DETA 1 instructions to develop the activity.

Figure 1 - Circle Shaped Paper Panel

## **Pyshical well-being**

Figure 2 - Circle Shaped Paper Panel with symbols