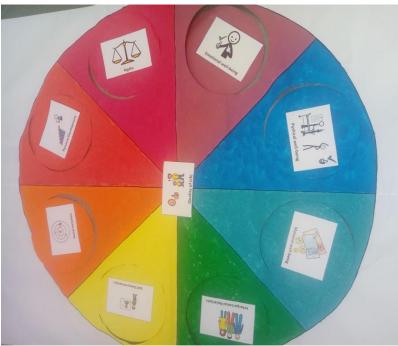

Figure 1 - Circle Shaped Paper Panel

## **Pyshical well-being**

Figure 2 - Circle Shaped Paper Panel with symbols