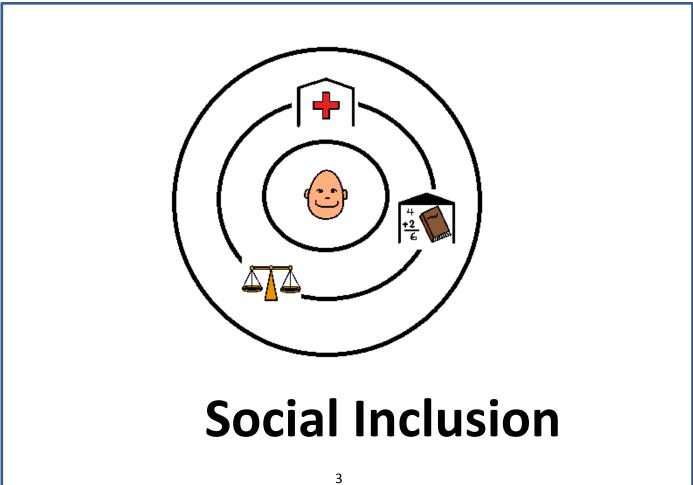

## Instructions:

- The trainer should develop a panel like figure 1 on paper. The circle has about 1,20 cm diameter and it's divided in 8 equal parts. Each part (triangle) should be painted with the desired technique respecting colors and sequence;
- 2. In the larger edge of each triangle cut a circle as in figure 1 ;
- Print each quality of life domains symbols used in 3\_PPT2\_DETA1.ppt and reproduced in the next pages;
- Cut them and use glue to place each one on the circle as in figure 2 below;
- 5. Follow DETA 1 instructions to develop the activity.

Figure 1 - Circle Shaped Paper Panel